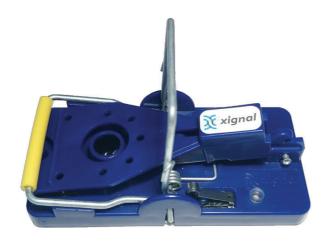

## **Xignal Mouse Trap Product Specifications EU**

## **FUNCTIONAL SPECIFICATIONS**

Daily trap status updates (opened/closed/catch) including temperature data, current battery level

Instant update when trap is set or triggered

Real-time feedback by means of the LED status: trap turn on/off, network join/accept/denied, payload sent successful/unsuccessful and device reset

Ability to detect false-positive 'catches' (the trap snapped, but did not catch anything)

Ability to perform diagnostic ranging tests

Easy installation, works out of the box

| MODEL                          | V1.5                                                                                                      |
|--------------------------------|-----------------------------------------------------------------------------------------------------------|
| PACKET DATA                    | Uses LoRa ADR                                                                                             |
| RADIO FREQUENCY                | 863 tot 870 MHz ISM band                                                                                  |
| BATTERY                        | CP502440 Li-MnO2 battery                                                                                  |
| UI                             | RGB LED and 2 switches                                                                                    |
| LABEL                          | QR code and unique serial number                                                                          |
| PHYSICAL DESCRIPTION           |                                                                                                           |
| PRODUCT DIMENSIONS             | L: 97.3mm x W: 46.9mm x H: 58mm (L: 3.83" x W: 1.84" x H: 2.28")                                          |
| WEIGHT                         | 77 g (2.716 oz) with PCB antenna and battery installed                                                    |
| CHASSIS MATERIAL               | ABS plastic                                                                                               |
| ENVIRONMENTAL                  |                                                                                                           |
| OPERATING TEMPERATURE          | -10 °C to +55 °C (14 °F to 131 °F)                                                                        |
| RELATIVE HUMIDITY              | 0% to 95%                                                                                                 |
| INGRESS PROTECTION (IP) RATING | IP67: complete protection against contact and immersion in water, up to 30 minutes in 1 m (3.28 ft) depth |
| CERTIFICATIONS                 |                                                                                                           |
| EMC COMPLIANCE                 | EN 61000-6-1:2001 & EN 61000-6-3:2001 & EN 55032:2015                                                     |
| RADIO COMPLIANCE               | LoRa Alliance certified by certification by similarity of the embedded RN2483A                            |
| ROHS COMPLIANCE                | Directive 2002/95/EC & 2011/65/EU                                                                         |
| REACH COMPLIANCE               | Regulation 1907/2006 including amendments                                                                 |
| WEEE COMPLIANCE                | Directive 2012/19/EU                                                                                      |